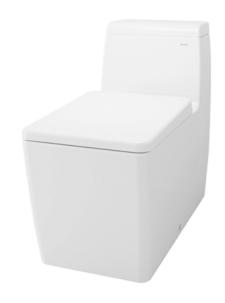

#### TOJA ONE PIECE TOILET

### **a**eatures

- Stylish and sleek design, one-piece toilet
- Dual Flush System

White