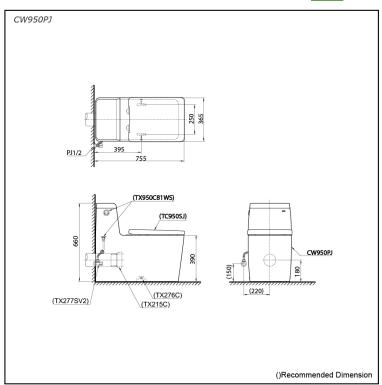

# **S**pecifications

Flush system: Wash Down
Water Use: 4.5L / 3L
Trap Type: P-Trap
Rough-in: H=180 mm
Bowl Shape: Elongated

Water Pressure: 0.05MPa~0.75MPa Size: 365Wx755Dx660H mm

# Parts description

Seat & Cover is **not included**. Stop Valve & Flexible Hose is **not included**.

 CW950PJ One Piece Toilet

#### **Optional Parts**

- TX950C81WS
   Dual Flush Tank Trim w/o Stop Valve for CW950PJ
- TC950SJ Duroplast Seat & Cover w/ Metal Hinges & Soft Closing
- TX277SV2 Stop Valve w/ Flexible Hose
- O TX215C Slip-in Connector
- TX276C Fixing Bracket