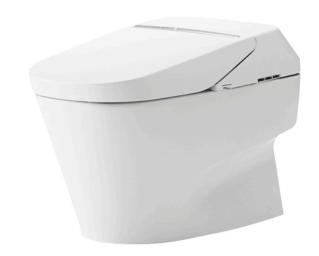

### NEOREST XH I Luxurious Smart Toilet

### CW992VA / TCF992WA (DISCONTINUED)

## eatures

- Luxury, stylish and elegant design
- Hybrid Ecology System
  WATER SAVING dual flush 3.8 / 3L - Minimum required water pressure only at 0.05MPa (Dynamic)
- TORNADO FLUSH for powerful flushing effect with less amount of water
- Intergral WASHLET features front and rear warm water washing
- EWATER+ automatically spreads out and keeps clean toilet bowl and nozzle by preventing bacteria with sanitizing effect
- Automatic operation: Lid opens, closes and toilet flushes when sensor is activated
- Auto Soft light function usable for night time