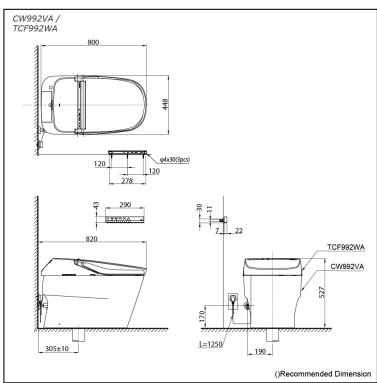

# Specifications 5 4 1

TORNADO FLUSH Flush system:

Water Use: 3.8L / 3L 305 mm Rough-in: Bowl Shape: Elongated

Water Pressure: 0.05MPa~0.75MPa 220~240V, 50/60Hz, 841~851W Power Rating:

Length of Power 1.2 m Cord:

Material:

Bowl -Vitreous China Seat & Cover -Plastic Remoter Controller

-Aluminium

Size: 448W x 820D x 527H mm

# Parts description

CW992VA Elongated Closet Bowl (S-Trap) (Rough-in 305)

TCF992WA WASHLET unit