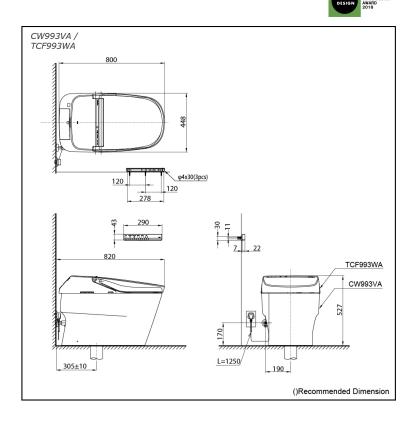

### CW993VA / **TCF993WA** (DISCONTINUED)

# **S**pecifications

| Flush system:         | TORNADO FLUSH                                                                     |
|-----------------------|-----------------------------------------------------------------------------------|
| Water Use:            | 3.8L / 3L                                                                         |
| Rough-in:             | 305 mm                                                                            |
| Bowl Shape:           | Elongated                                                                         |
| Water Pressure:       | 0.05MPa~0.75MPa                                                                   |
| Power Rating:         | 220~240V, 50/60Hz,<br>841~851W                                                    |
| Length of Power Cord: | 1.2 m                                                                             |
| Material:             | Bowl -Vitreous China<br>Seat & Cover -Plastic<br>Remoter Controller<br>-Aluminium |
| Size:                 | 448Wx820Dx527H mm                                                                 |
| arts description      |                                                                                   |
| CW993VA               |                                                                                   |

- CW993VA Elongated Closet Bowl (S-Trap) (Rough-in 305)
- TCF993WA WASHLET unit