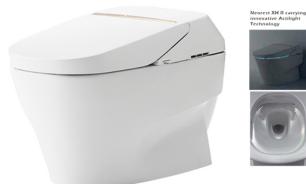

#### NEOREST XH II Luxurious Smart Toilet

ACTILIGHT, cutting-edge technology. Photocatalytic glaze with UV light fired onto the bowl that breaks down microscopic waste pacticles