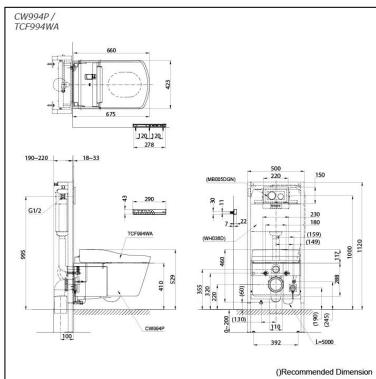

## CW994P / TCF994WA (DISCONTINUED)

# Specifications 5

Flush system: TORNADO FLUSH

Water Use: 4.5L / 3L Rough-in: H=220 mm Bowl Shape: Elongated

0.05MPa~0.75MPa Water Pressure: 220~240V, 50/60Hz, Power Rating:

839~849W

Length of Power 1.0 m

Cord:

Size: 423Wx675Dx460H mm

# Parts description

CW994P

Water Closet Bowl (P-Trap) (Rough-in 220)

- TCF994WA WASHLET Unit
- WH036D Concealed Cistern w/Frame
- MB005DGN Flush Panel

White (CEFIONTECT)