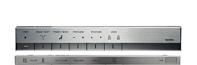

# Parts description

CW994P

Water Closet Bowl (P-Trap) (Rough-in 220)

- TCF994WA WASHLET Unit
- WH036D Concealed Cistern w/Frame
- MB005DGN Flush Panel

White (CEFIONTECT)