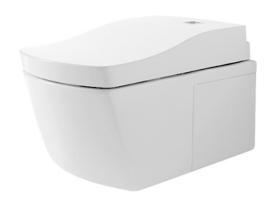

#### NEOREST LE I Wall Hung Smart Toilet

## CW994P / TCF994WA (DISCONTINUED)

### eatures

- Luxury, elegant and seamless design
- TORNADO FLUSH for powerful flushing effect with less amount of water
- Intergral WASHLET features front and rear warm water washing
- EWATER+ keeps toilet bowl and nozzle clean by preventing bacteria with sanitizing
- Automatic operation: Lid opens, closes and toilet flushes when sensor is activated
- Auto soft light function usable for night time usage

# Parts description

CW994P

Water Closet Bowl (P-Trap) (Rough-in 220)

- TCF994WA WASHLET Unit
- WH036D Concealed Cistern w/Frame
- MB005DGN Flush Panel

White (CEFIONTECT)