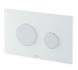

# Parts description

CW994P

Water Closet Bowl (P-Trap) (Rough-in 220)

- TCF994WA WASHLET Unit
- WH036D Concealed Cistern w/Frame
- MB005DGN Flush Panel

White (CEFIONTECT)