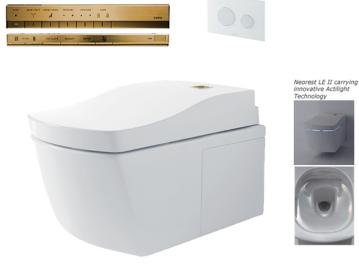

#### NEOREST LE II Wall Hung Smart Toilet

# Features

- Luxury, elegant and seamless design
- Revolutionary technology, ACTILIGHT, ridding both visible and invisible waste
- TORNADO FLUSH for powerful flushing effect with less amount of water
- Intergral WASHLET features front and rear warm water washing
- Automatic operation: Lid opens, closes and toilet flushes when sensor is activated
- Auto soft light function usable for night time usage

ACTILIGHT, cutting-edge technology. Photocatalytic glaze with UV light fired onto the bowl that breaks down microscopic waste pacticles