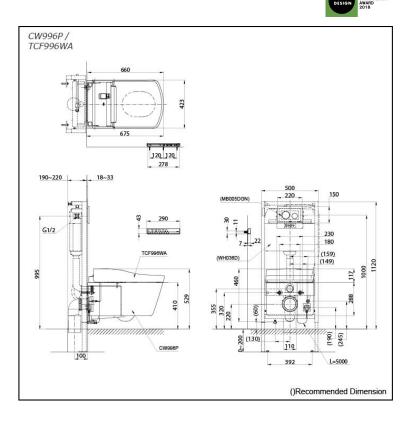

### CW996P / TCF996WA (DISCONTINUED)

# **S**pecifications

| Flush system:            | TORNADO FLUSH                  |
|--------------------------|--------------------------------|
| Water Use:               | 4.5L / 3L                      |
| Rough-in:                | H=220 mm                       |
| Bowl Shape:              | Elongated                      |
| Water Pressure:          | 0.05MPa~0.75MPa                |
| Power Rating:            | 220~240V, 50/60Hz,<br>839~849W |
| Length of Power<br>Cord: | 1.0 m                          |
| Size:                    | 423Wx675Dx460H mm              |

# Parts description

- Water Closet Bowl (P-Trap) (Rough-in 220)
- TCF996WA WASHLET Unit
- WH036D
  Concealed Cistern w/Frame
- MB005DGN Flush Panel

Golors

White (CEFIONTECT)