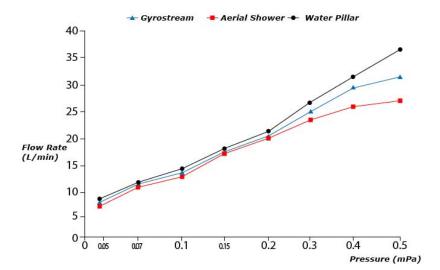

a pulsating function

Less water to produce a voluminous flow of water regardless of the showerhead size

### GYROSTREAM

Shower jets with rotating and pulsating functions

Water flows through nozzles that rotate and pulsate, massage the body and stimulate blood circulation, refreshing the whole body.

#### WATER PILLAR

Light yet voluminous stream of water

Water flows in a wide heavy stream, creating luxurious shower experience without splashing. Warmth permeates the whole body for an invigorating experience.

# **S**pecifications

Finish: Nickel Chrome Material: Stainless Steel

Shape: Square

Size: 600 x 530 mm

Water Pressure 0.05MPa~0.75MPa

# Parts description

### • DBX117CAV1

Aerial Fixed Shower Head w/ 3 types of spray (Ceiling type)

SHOWER FITTINGS

## Flow Rate

DBX117CAV1