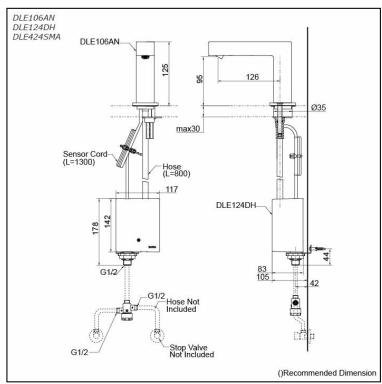

#### **DLE106AN** DLE124DH DLE424SMA (DISCONTINUED)

# arts description

- DLE106AN Auto Faucet (Spout Only)
- DLE124DH Self Powered Controller
- DLE424SMA Thermostatic Mixer

**AUTO FAUCET** 

0.5

0+

0.075

0.15

0.225