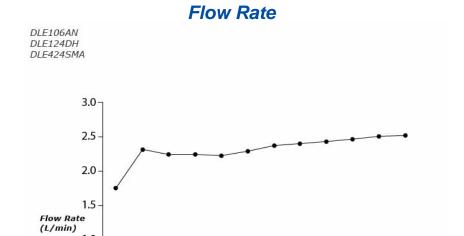

## Specifications 5

Flow Rate: 2.4L/min

Water Pressure: 0.05MPa ~ 0.75MPa Finish: Nickel Chrome

# arts description

- DLE106AN Auto Faucet (Spout Only)
- DLE124DH Self Powered Controller
- DLE424SMA Thermostatic Mixer

**AUTO FAUCET** 

0.5

0+

0.075

0.15

0.225

0.30

0.375

0.45

0.525

0.6 Pressure (mPa)

2/2