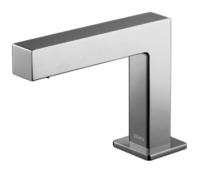

Auto Faucet Deck Mounted (Thermostat)

#### **DLE106AN** DLE124DH DLE424SMA (DISCONTINUED)

# arts description

- DLE106AN Auto Faucet (Spout Only)
- DLE124DH Self Powered Controller
- DLE424SMA Thermostatic Mixer

**AUTO FAUCET** 

0.5

0+

0.075

0.15

0.225