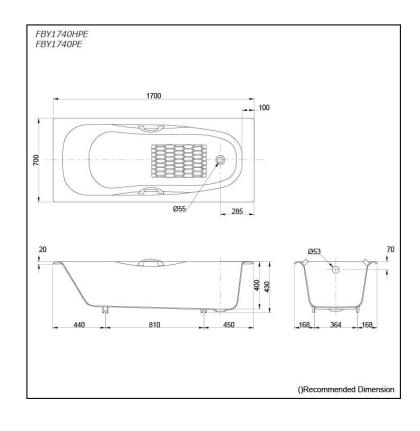

### FBY1740HPE FBY1740PE (DISCONTINUED)

## **S**pecifications

Size: 1700W x 700D x 430H mm

Material: Enameled Cast Iron

Actual Capacity: 170L
Pop-up Waste: Not Included