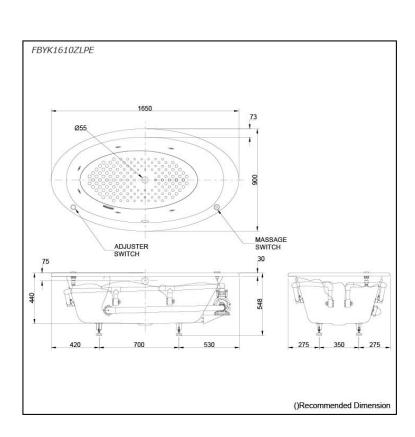

## FBYK1610ZLPE FBYK1610ZRPE (DISCONTINUED)

# **S**pecifications

Size: 1650W x 900D x 548H mm

Material: Enameled Cast Iron

Actual Capacity: 185L

Massage Type: Whirlpool

Pop-up Waste: Not Included

# Parts description

Fittings is **not included.** 

- FBYK1610ZLPE Enameled Cast Iron Non-Apron Bathtub (w/o Hand Grip, w/ Whirlpool) (L-type)
- FBYK1610ZRPE
   Enameled Cast Iron Non-Apron Bathtub (w/o Hand Grip, w/ Whirlpool) (R-type)