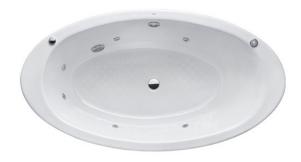

## **B**eatures

- Elegant, graceful design gives a comfortable experience
- Cast iron construction provides years of durability
- Whirlpool massage body gently and passionately
- Slip-resistance surface

# **S**pecifications

Size: 1650W x 900D x 548H mm

Material: Enameled Cast Iron

Actual Capacity: 185L

Massage Type: Whirlpool

Pop-up Waste: Not Included

# Parts description

Fittings is **not included.** 

- FBYK1610ZLPE Enameled Cast Iron Non-Apron Bathtub (w/o Hand Grip, w/ Whirlpool) (L-type)
- FBYK1610ZRPE
   Enameled Cast Iron Non-Apron Bathtub (w/o Hand Grip, w/ Whirlpool) (R-type)