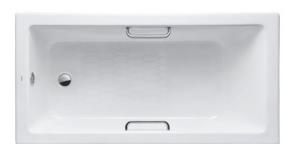

#### ENAMELED CAST IRON Non-Apron Bathtub

## FBYN1500HPE FBYN1500PE (DISCONTINUED)

## **(**eatures

- Elegant, graceful design gives a comfortable experience
- Cast iron construction provides years of durability
- Slip-resistance surface
- Handgrip on both sides (FBYN1500HPE)

# Parts description

Fittings is not included.

- FBYN1500HPE
   Enameled Cast Iron Non-Apron Bathtub (w/ Hand Grip)
- FBYN1500PE
   Enameled Cast Iron Non-Apron Bathtub (w/o Hand Grip)