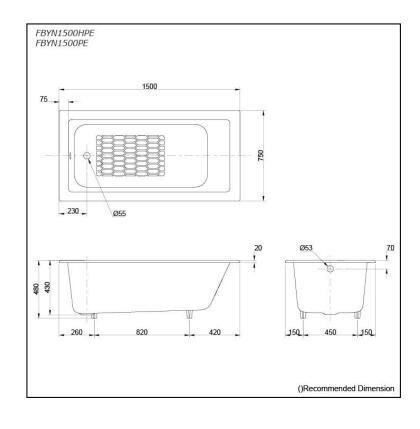

# **S**pecifications

Size: 1500W x 750D x 480H mm

Material: Enameled Cast Iron

Actual Capacity: 150L

Pop-up Waste: Not Included

# Parts description

Fittings is not included.

- FBYN1500HPE
   Enameled Cast Iron Non-Apron Bathtub (w/ Hand Grip)
- FBYN1500PE
   Enameled Cast Iron Non-Apron Bathtub (w/o Hand Grip)