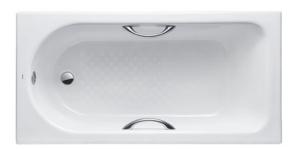

### FBYN1510HPE FBYN1510PE (DISCONTINUED)

## **B**eatures

- Elegant, graceful design gives a comfortable experience
- Cast iron construction provides years of durability
- Slip-resistance surface
- Handgrip on both sides (FBYN1510HPE)

# **S**pecifications

Size: 1500W x 750D x 480H mm

Material: Enameled Cast Iron

Actual Capacity: 147L

Pop-up Waste: Not Included

# Parts description

Fittings is not included.

- FBYN1510HPE
   Enameled Cast Iron Non-Apron Bathtub (w/ Hand Grip)
- FBYN1510PE
   Enameled Cast Iron Non-Apron Bathtub (w/o Hand Grip)