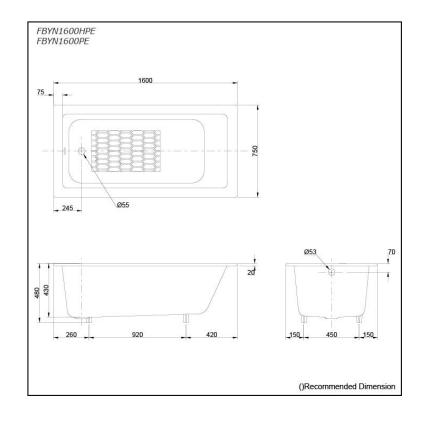

### FBYN1600HPE FBYN1600PE (DISCONTINUED)

# **S**pecifications

Size: 1600W x 750D x 480H mm

Material: Enameled Cast Iron

Actual Capacity: 150L

Pop-up Waste: Not Included