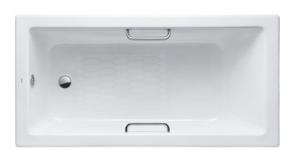

#### ENAMELED CAST IRON Non-Apron Bathtub

### FBYN1600HPE FBYN1600PE (DISCONTINUED)

# **B**eatures

- Elegant, graceful design gives a comfortable experience
- Cast iron construction provides years of durability
- Slip-resistance surface
- Handgrip on both sides (FBYN1600HPE)

## Parts description

Fittings is not included.

- FBYN1600HPE
   Enameled Cast Iron Non-Apron Bathtub (w/ Hand Grip)
- FBYN1600PE
   Enameled Cast Iron Non-Apron Bathtub (w/o Hand Grip)