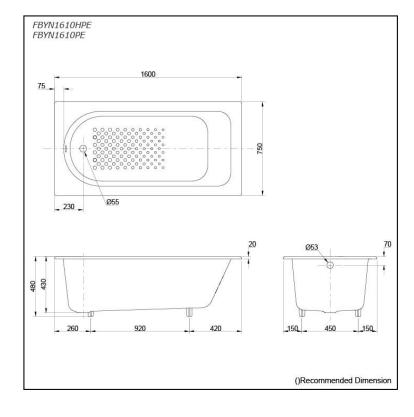

### FBYN1610HPE FBYN1610PE (DISCONTINUED)

# **S**pecifications

| Size:            | 1600W x 750D x 480H mm |
|------------------|------------------------|
| Material:        | Enameled Cast Iron     |
| Actual Capacity: | 150L                   |
| Pop-up Waste:    | Not Included           |