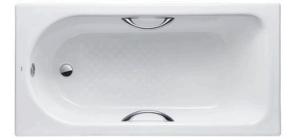

#### ENAMELED CAST IRON Non-Apron Bathtub

### FBYN1610HPE FBYN1610PE (DISCONTINUED)

# **F**eatures

- Elegant, graceful design gives a comfortable experience
- Cast iron construction provides years of durability
- Slip-resistance surface
- Handgrip on both sides (FBYN1610HPE)