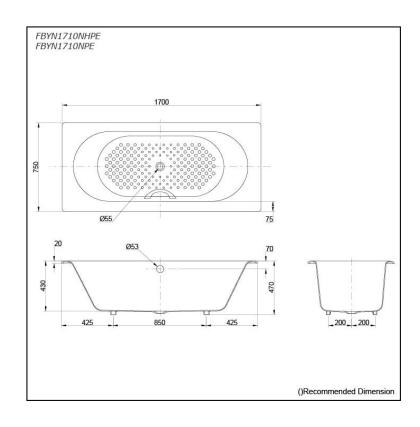

## FBYN1710NHPE FBYN1710NPE (DISCONTINUED)

- Elegant, graceful design gives a comfortable experience
- Cast iron construction provides years of durability
- Slip-resistance surface
- Dedicated handgrip on one side (FBYN1710NHPE)

Size: 1700W x 750D x 470H mm Material: Enameled Cast Iron

Actual Capacity: 187L
Pop-up Waste: Not Included

Fittings is **not included**.

- FBYN1710NHPE Enameled Cast Iron Non-Apron Bathtub (w/ Hand Grip)
- FBYN1710NPE Enameled Cast Iron Non-Apron Bathtub (w/o Hand Grip)