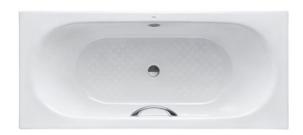

## ENAMELED CAST IRON Non-Apron Bathtub

## FBYN1710NHPE FBYN1710NPE (DISCONTINUED)

- Elegant, graceful design gives a comfortable experience
- Cast iron construction provides years of durability
- Slip-resistance surface
- Dedicated handgrip on one side (FBYN1710NHPE)

Size: 1700W x 750D x 470H mm Material: Enameled Cast Iron

Actual Capacity: 187L
Pop-up Waste: Not Included

Fittings is **not included**.

- FBYN1710NHPE Enameled Cast Iron Non-Apron Bathtub (w/ Hand Grip)
- FBYN1710NPE Enameled Cast Iron Non-Apron Bathtub (w/o Hand Grip)