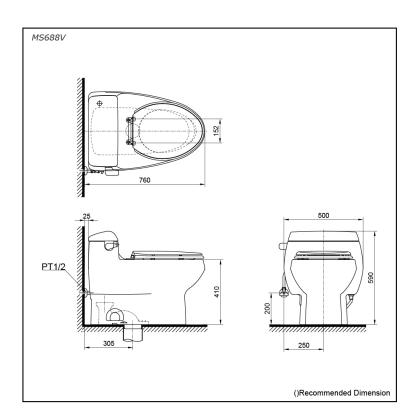

# **S**pecifications

| Flush system:   | TORNADO FLUSH     |
|-----------------|-------------------|
| Water Use:      | 6L                |
| Rough-in:       | 305 mm            |
| Bowl Shape:     | Elongated         |
| Water Pressure: | 0.07MPa~0.75MPa   |
| Size:           | 500Wx735Dx590H mm |
|                 |                   |

### Parts description

Seat & Cover is not included.

MS688V
Elongated Closet Bowl (S-Trap)
(Rough-in 305)

**Optional Parts** 

 TC393V, TC393VS Seat & Cover

White, Pastel Ivory White (CEFIONTECT) Pastel Ivory (CEFIONTECT)