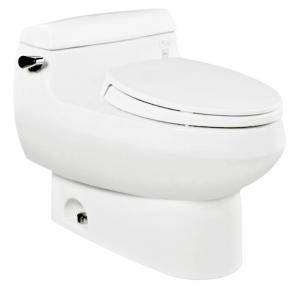

#### TOILETS

ONE PIECE TOILET

#### MS688V (DISCONTINUED)

# **F**eatures

- Unique sculpted design, low profile One-Piece Toilet
- CEFIONTECT Technology: super smooth, ion barrier glazing for a clean toilet bowl
- TORNADO FLUSH: Multi-sequential rim-jet, innovative flushing system
- Large water surface
- Upgrade with Softclose Seat & Cover or WASHLET

### Parts description

Seat & Cover is not included.

MS688V
Elongated Closet Bowl (S-Trap)
(Rough-in 305)

**Optional Parts** 

 TC393V, TC393VS Seat & Cover

White, Pastel Ivory White (CEFIONTECT) Pastel Ivory (CEFIONTECT)