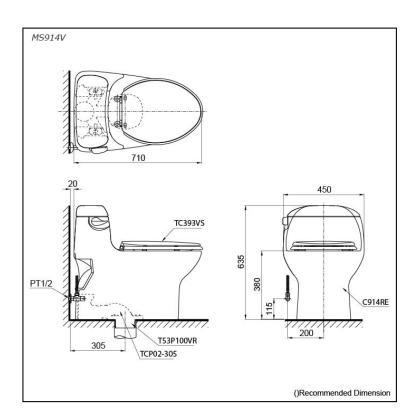

# Specifications 4 1

Flush system: Siphon-Jet

Water Use: 6L
Rough-in: 305 mm
Bowl Shape: Elongated
Water Pressure: 0.05MPa~0.7MPa

Size: 450W x 710D x 633H mm

# Parts description

Seat & Cover is not included.

- C914RE Elongated Closet Bowl (S-Trap) (Rough-in 305)
- HAP004A-F Stop Valve (w/ Flexible Hose)
- T53P100VR Floor Flange (w/ seal gasket)
- TCP02-305
   Outlet Connector