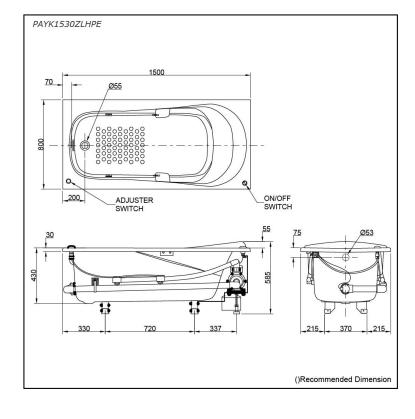

# **S**pecifications

| Size:            | 1500W x 800D x 585H mm |
|------------------|------------------------|
| Material:        | Acrylic                |
| Actual Capacity: | 190L                   |
| Pop-up Waste:    | Not Included           |

# Parts description

Fittings is not included.

- PAYK1530ZLHPE
  Acrylic Non-Apron Bathtub
  (w/ Hand Grip, w/ Whirlpool) (L-type)
- PAYK1530ZRHPE
  Acrylic Non-Apron Bathtub
  (w/ Hand Grip, w/ Whirlpool) (R-type)