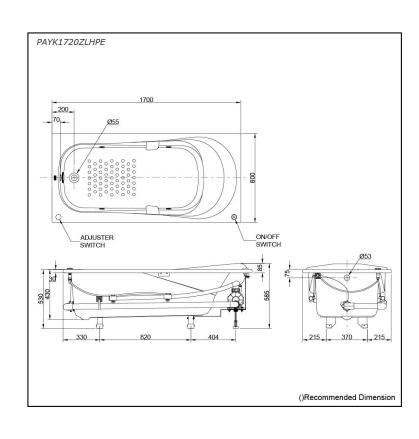

### PAYK1720ZLHPE PAYK1720ZRHPE (DISCONTINUED)

# Specifications 4

Size: 1700W x 800D x 585H mm

Material: Acrylic
Actual Capacity: 232L

Pop-up Waste: Not Included

# Parts description

Fittings is **not included**.

PAYK1720ZLHPE
 Acrylic Non-Apron Bathtub
 (w/ Hand Grip, w/ Whirlpool) (L-type)

PAYK1720ZRHPE
 Acrylic Non-Apron Bathtub
 (w/ Hand Grip, w/ Whirlpool) (R-type)