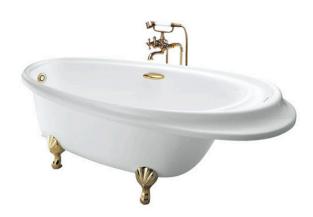

# PEARL ACRYLIC Freestanding Bathtub

## PPY1810HIPTV14E PPY1810HIPTE (DISCONTINUED)

## **B**eatures

- Pearl Acrylic, artificial marble with Colored isinglass coating create a fascinating pearl luster effect.
- Designed in accordance with unique ergonomics providing a comfortable bathing experience
- Slip-resistant surface
- Handgrips on both side, considerate and delicate

## Specifications 5

Size: 1800W x 870D x 700H mm

Material: "Pearl" Acrylic (Artificial Marble)

Actual Capacity: 209L
Pop-up Waste: Included

## Parts description

Fittings is not included.

- PPY1810HIPTV14E
   "Pearl" Acrylic Freestanding Bathtub (Gold plated stand w/ Hand Grip)
- PPY1810HIPTE
   "Pearl" Acrylic Freestanding Bathtub (Silver plated stand w/ Hand Grip)