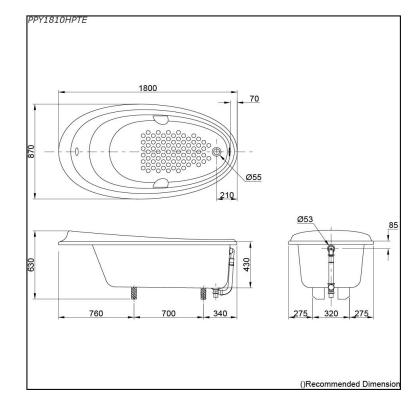

## **PPY1810HPTE** (DISCONTINUED)

# **S**pecifications

| Size:            | 1800W x 870D x 630H mm                 |
|------------------|----------------------------------------|
| Material:        | "Pearl" Acrylic (Artificial<br>Marble) |
| Actual Capacity: | 209L                                   |
| Pop-up Waste:    | Included<br>(Metal Waste Fitting)      |