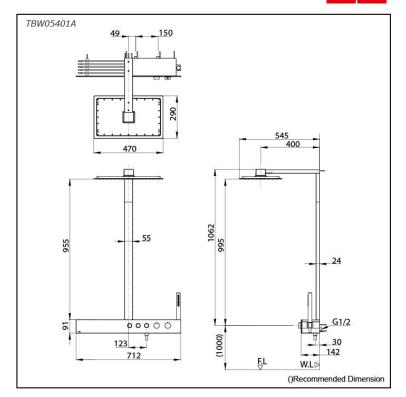

## **S**pecifications

Finish: Chrome Material: Brass

Water Pressure: : 0.05MPa~1.0MPa Dimension 470W x 290D mm Shower Head:

Shape Rectangular Shower Head :

## Parts description