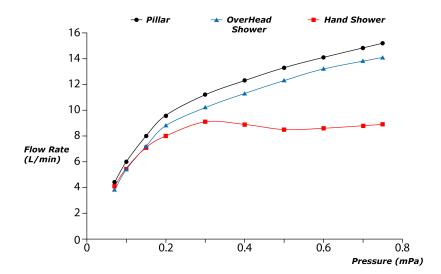

(DISCONTINUED)

Z Shower Series Thermostat Shower Column (3 mode) (w/ Hand Shower) (w/o Spout)











### **B**eatures

- A new style that fuse both bold design and advance technology (AERIAL PULSE, COMFORT WAVE, WARM SPA)
- A higher-dimension integration of design and technology. Bold linear shapes that make hairline accents shine, artfully arranged control with precision details that provides a richer shower experience
- 2 types of Shower variation (Overhead / Hand)
- Thermostat Controller

## **S**pecifications

Finish: Chrome Material: Brass

Water Pressure: : 0.05MPa~1.0MPa Dimension 470W x 290D mm Shower Head:

Shape Rectangular Shower Head :

## Parts description

#### TBW05401A

Thermostat Shower Column (3 mode) (w/ Hand Shower) (w/o Spout)

SHOWERS

#### Flow Rate

TBW05401A