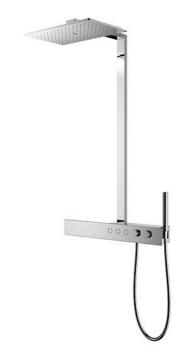

# TBW05401A (DISCONTINUED)

Z Shower Series Thermostat Shower Column (3 mode) (w/ Hand Shower) (w/o Spout)

### **B**eatures

- A new style that fuse both bold design and advance technology (AERIAL PULSE, COMFORT WAVE, WARM SPA)
- A higher-dimension integration of design and technology. Bold linear shapes that make hairline accents shine, artfully arranged control with precision details that provides a richer shower experience
- 2 types of Shower variation (Overhead / Hand)
- Thermostat Controller

#### TBW05401A

Thermostat Shower Column (3 mode) (w/ Hand Shower) (w/o Spout)

SHOWERS