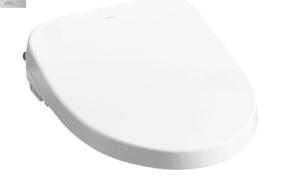

### TCF4731A (DISCONTINUED)

# Features

- EWATER+ spreads out and keeps clean toilet bowl and nozzle by preventing bacteria with sanitizing effect
- Auto lid opening and closing
- Maximized comfort function with new wide front and pulsating cleansing
- Fully equipped with comfortable rear, front, and oscillating cleansing functions
- New auto soft light function usable for night time usage
- Auto powerful deodorizer activates after every usage
- Easy remove for cleaning

## Parts description

TCF4731A
WASHLET
Elongated/Regular bowl adjustable

White