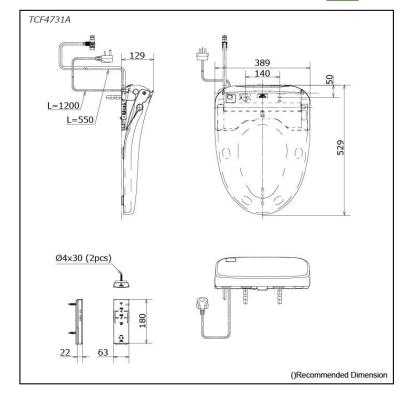

### TCF4731A (DISCONTINUED)

## **S**pecifications

| Bowl Shape :          | Elongated             |
|-----------------------|-----------------------|
| Water Pressure:       | 0.05Mpa~0.75Mpa       |
| Power Rating:         | 220V , 50/60Hz , 830W |
| Length of Power Cord: | 1.2 m                 |
| Material:             | Plastic               |
| Size:                 | 389W x 529D x 129H mm |

## Parts description

TCF4731A
WASHLET
Elongated/Regular bowl adjustable

White