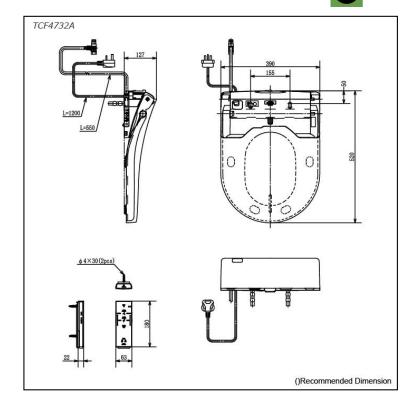

### TCF4732A (DISCONTINUED)

## **S**pecifications

| Bowl Shape:           | D-Shape               |
|-----------------------|-----------------------|
| Water Pressure:       | 0.05Mpa~0.75Mpa       |
| Power Rating:         | 220V , 50/60Hz , 830W |
| Length of Power Cord: | 1.2 m                 |
| Material:             | Plastic               |
| Size:                 | 390W x 520D x 127H mm |
|                       |                       |