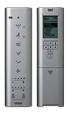

### WASHLET+

#### WASHLET S7 (Concealed Connection)









# TCF4911EZ (DISCONTINUED)

# Features

- EWATER+ spreads out and keeps clean toilet bowl and nozzle by preventing bacterial with sanitizing effect
- Auto lid opening and closing
- Maximized comfort function with new wide front and pulsating cleansing
- Fully equipped with comfortable rear, front and oscillating cleansing functions
- Build-in with Motion Sensor Microwave technology
- Infrared Sensor for remote control capabilities
- Adjustable WARM AIR DRYING
- HEATED SEAT with temperature control
- Auto powerful DEODORIZER activates after every usage

EWATER+ is made from tap water by electrolyzed chloride ion without any chemicals. After use, it returns to normal water in the state of safe and environmental friendly

# **S**pecifications

| Bowl Shape:        |         | Elongate