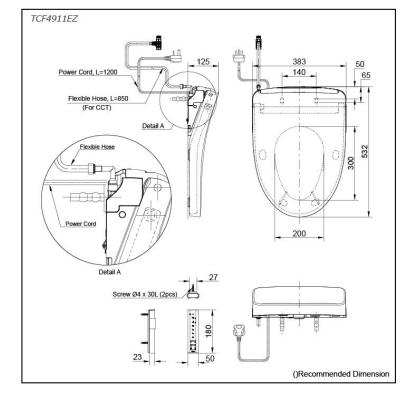

# **S**pecifications

| Bowl Shape:        |         | Elongated                       |
|--------------------|---------|---------------------------------|
| Water Pre          | essure: | 0.05Mpa~0.75Mpa                 |
| Power Ra           | ting:   | 220~240V , 50/60Hz,<br>830~839W |
| Length of<br>Cord: | Power   | 1.2 m                           |
| Material:          |         | Plastic                         |
| Size:              |         | 383W x 532D x 125H mm           |

# Parts description

 TCF4911EZ (Concealed WASHLET) Elongated