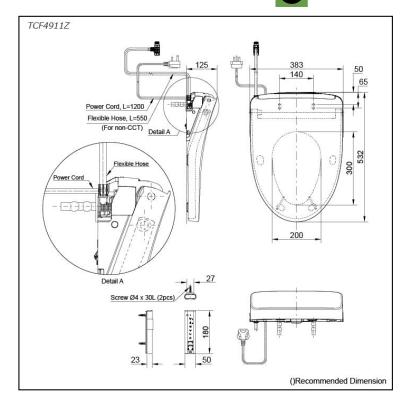

### **TCF4911Z** (DISCONTINUED)

## Specifications 5 4 1

Bowl Shape: Elongated

Water Pressure: 0.05Mpa~0.75Mpa 220~240V , 50/60Hz, 830~839W Power Rating:

Length of Power 1.2 m Cord:

Material: **Plastic** 

Size: 383W x 532D x 125H mm