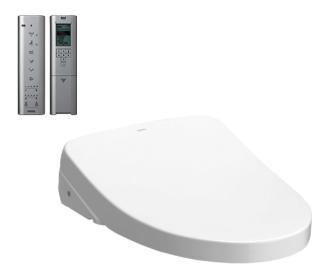

### **TCF4911Z** (DISCONTINUED)

#### WASHLET S7

# Parts description

TCF4911Z WASHLET Elongated

White #NW1