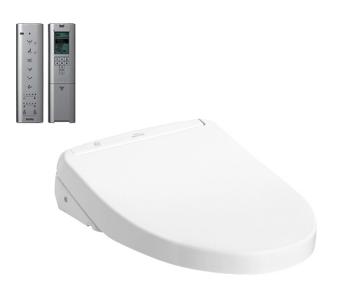

# TCF4914EZ (DISCONTINUED)

# Features

- EWATER+ spreads out and keeps clean toilet bowl and nozzle by preventing bacterial with sanitizing effect
- Auto lid opening and closing
- Maximized comfort function with new wide front and pulsating cleansing
- Fully equipped with comfortable rear, front and oscillating cleansing functions
- Build-in with Motion Sensor Infrared technology
- Infrared Sensor for remote control capabilities
- Adjustable WARM AIR DRYING
- HEATED SEAT with temperature control
- Auto powerful DEODORIZER activates after every usage

# Parts description

 TCF4914EZ (Concealed WASHLET) Elongated