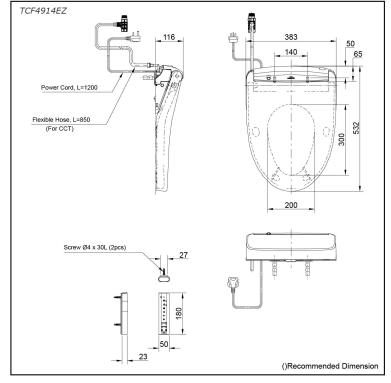

# **S**pecifications

| Bowl Shape:           | Elongated                       |
|-----------------------|---------------------------------|
| Water Pressure:       | 0.05Mpa~0.75Mpa                 |
| Power Rating:         | 220~240V , 50/60Hz,<br>830~839W |
| Length of Power Cord: | 1.2 m                           |
| Material:             | Plastic                         |
| Size:                 | 383W x 532D x 116H mm           |

# Parts description

 TCF4914EZ (Concealed WASHLET) Elongated