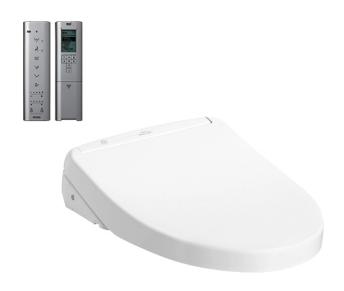

## **TCF4914Z** (DISCONTINUED)

#### WASHLET S7

## eatures

- EWATER+ spreads out and keeps clean toilet bowl and nozzle by preventing bacterial with sanitizing effect
- Auto lid opening and closing
- Maximized comfort function with new wide front and pulsating cleansing
- Fully equipped with comfortable rear, front and oscillating cleansing functions
- Build-in with Motion Sensor Infrared
- Infrared Sensor for remote control capabilities
- Adjustable WARM AIR DRYING
- HEATED SEAT with temperature control
- Auto powerful DEODORIZER activates after every usage

# Parts description

TCF4914Z WASHLET Elongated