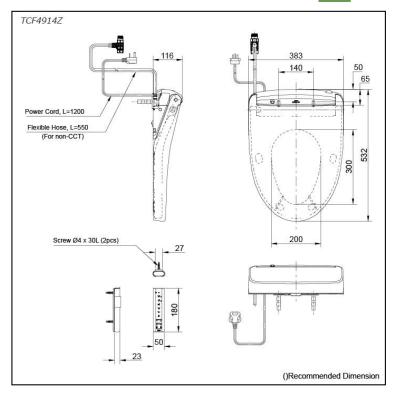

## **TCF4914Z** (DISCONTINUED)

# Specifications 5 4 1

Bowl Shape: Elongated

Water Pressure: 0.05Mpa~0.75Mpa 220~240V , 50/60Hz, 830~839W Power Rating:

Length of Power 1.2 m Cord:

Material: **Plastic** 

Size: 383W x 532D x 116H mm

# Parts description

TCF4914Z WASHLET Elongated