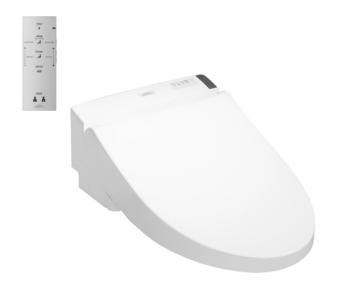

### WASHLET

# TCF6531Z (DISCONTINUED)

#### WASHLET

## **(**eatures

- Fully equipped with comfortable rear, front, and oscillating cleansing functions
- Adjustable warm air dryer
- Auto powerful deodorizer activates after every usage
- Convenient slim wireless remote, with illuminated touch pad
- Soft closing seat and cover
- Heated seat with temperature control
- Premist water is sprayed inside the toilet bowl to make it difficult for dirt to adhere
- Easy remove for cleaning
- Energy-saving function

# Parts description

 TCF6531Z WASHLET Elongated/Regular bowl adjustable

White