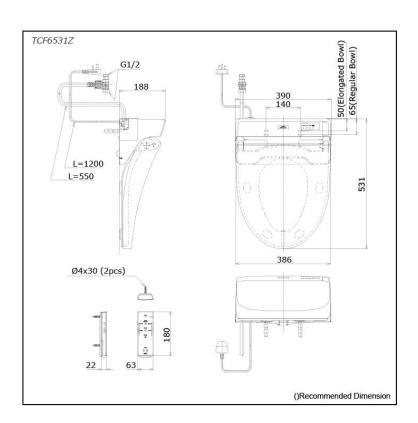

# TCF6531Z (DISCONTINUED)

## **S**pecifications

Bowl Shape: Elongated
Water Pressure: 0.05Mpa~0.75Mpa

Power Rating: 220~240V , 50/60Hz , 264~309W

Length of Power 1.2 m Cord:

Material: Plastic

Size: 390W x 531D x 188H mm

# Parts description

 TCF6531Z WASHLET Elongated/Regular bowl adjustable

White