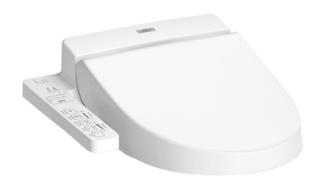

#### WASHLET

## **TCF6630A** (DISCONTINUED)

#### WASHLET







### eatures

- Fully equipped with comfortable rear, front, and oscillating cleansing functions
- Adjustable warm air dryer
- Auto powerful deodorizer activates after every usage
- Soft closing seat and cover
- Heated seat with temperature control
- Premist water is sprayed inside the toilet bowl to make it difficult for dirt to adhere
- **Energy-saving function**
- Easy remove for cleaning

# pecifications

Bowl Shape: Round

Water Pressure: 0.05Mpa~0.75Mpa 220~240V , 50/60Hz , 262~307W **Power Rating:** 

Length of Power 1.2 m Cord:

Material: **Plastic** 

Size: 478W x 480D x 188H mm

# **Parts description**

TCF6630A WASHLET Round Size



White