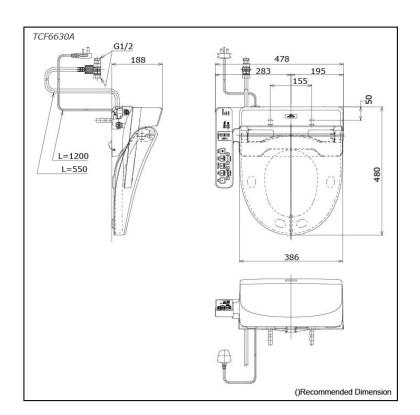

# pecifications

Bowl Shape: Round

Water Pressure: 0.05Mpa~0.75Mpa 220~240V , 50/60Hz , 262~307W **Power Rating:** 

Length of Power 1.2 m Cord:

Material: **Plastic** 

Size: 478W x 480D x 188H mm