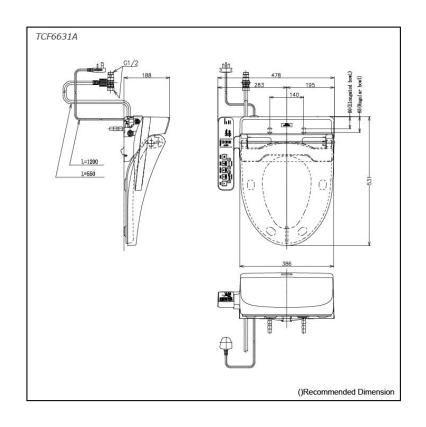

# TCF6631A (DISCONTINUED)

## **S**pecifications

| Bowl Shape:              | Elongated / Regular           |
|--------------------------|-------------------------------|
| Water Pressure:          | 0.05Mpa~0.75Mpa               |
| Power Rating:            | 220~240V,50/60Hz,<br>262~307W |
| Length of Power<br>Cord: | 1.2 m                         |
| Material:                | Plastic                       |
| Size:                    | 478W x 531D x 188H mm         |
| arts description         |                               |