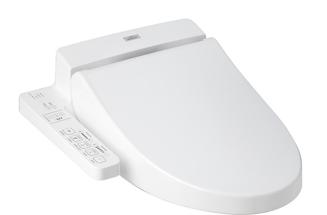

### WASHLET

WASHLET

# TCF6631A (DISCONTINUED)

# Features

- Fully equipped with comfortable rear, front, and oscillating cleansing functions
- Adjustable warm air dryer
- Auto powerful deodorizer activates after every usage
- Soft closing seat and cover
- Heated seat with temperature control
- Premist water is sprayed inside the toilet bowl to make it difficult for dirt to adhere
- Energy-saving function
- Easy remove for cleaning

#### Parts description

TCF6631A WASHLET Elongated/Regular bowl adjustable

White