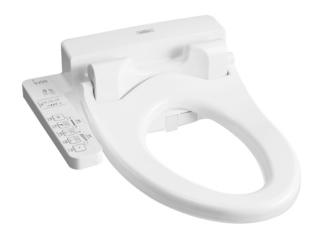

## eatures

- Fully equipped with comfortable rear, front, and oscillating cleansing functions
- Adjustable warm air dryer
- Auto powerful deodorizer activates after every usage
- Soft closing seat and cover
- Heated seat with temperature control
- Premist water is sprayed inside the toilet bowl to make it difficult for dirt to adhere
- **Energy-saving function**
- Easy remove for cleaning
- Model without seat cover, enable installation of auto sensor flushing system behind the water closet

# Parts description

**TCF6631AV6** WASHLET Elongated/Regular bowl adjustable

White