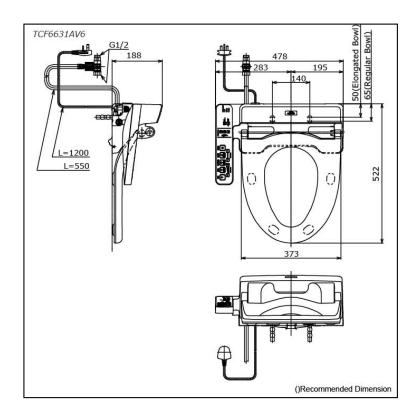

# Specifications 5

Bowl Shape: Elongated / Regular Water Pressure: 0.05Mpa~0.75Mpa 220~240V, 50/60Hz, **Power Rating:** 

262~307W

Length of Power 1.2 m Cord:

Material: **Plastic** 

478W x 522D x 188H mm Size:

# Parts description

**TCF6631AV6** WASHLET Elongated/Regular bowl adjustable

White