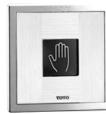

#### Concealed Toilet Sensor Flush Valve

# **F**eatures

- Automatic flush enables Hands-free usage, increasing hygiene
- The sensor automatically flushes, sensing your hand over the sensor, and your body itself
- In-wall installation does not take up more space.
- The sensor is encased in heavy-duty glass, to protect from vandalism, such as damages by burning cigarettes

## Parts description

- TEF75LNV130 Concealed Flush Valve
- TES26TEV11 Concealed Toilet Sensor Switch (AC 100~240V Operated)