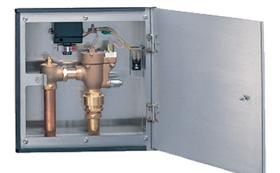

#### TEF75LNV130 / TES26TEV11 (DISCONTINUED)

## Parts description

- TEF75LNV130 Concealed Flush Valve
- TES26TEV11 Concealed Toilet Sensor Switch (AC 100~240V Operated)