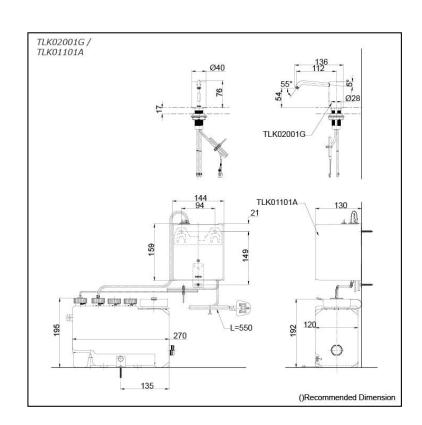

## TLK02001G TLK01101A (DISCONTINUED)

- Hands-free usage increase hygiene level
- Removable soap tank, convenient to refill soap at ease

Finish: Chrome

Size: Diameter 40 x 136D x 76H

mm

Soap Volume: 1.2ml

• TLK02001G Spout

TLK01101A
 Controller & Tank (For 1 Spout)
 AC type: 100 - 240V
 Adapter Plug: BF

Tank Capacity: 3L

**Optional Parts** 

TLK01104A
 Controller & Tank (For 1 Spout)
 AC type: 100 - 240V
 Adapter Plug: BF
 Tank Capacity: 1L