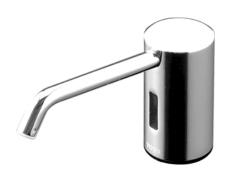

## Automatic Soap Dispenser

## TLK02001G TLK01101A (DISCONTINUED)

- Hands-free usage increase hygiene level
- Removable soap tank, convenient to refill soap at ease

Finish: Chrome

Size: Diameter 40 x 136D x 76H

mm

Soap Volume: 1.2ml

• TLK02001G Spout