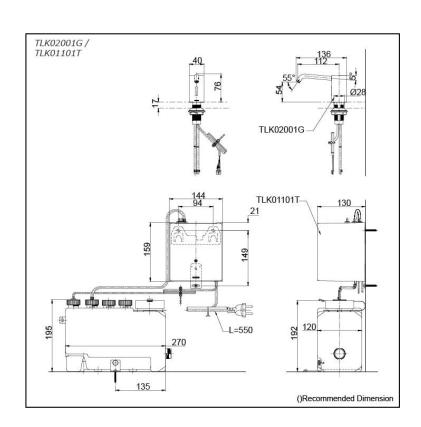

## TLK02001G TLK01101T (DISCONTINUED)

- Hands-free usage increase hygiene level
- Removable soap tank, convenient to refill soap at ease

Finish: Chrome

Size: Diameter 40 x 136D x 76H

mm

Soap Volume: 1.2ml

• TLK02001G Spout

TLK01101T
 Controller & Tank (For 1 Spout)
 AC type: 100 - 240V
 Adapter Plug: C
 Tank Capacity: 3L