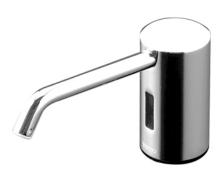

## Automatic Soap Dispenser

## TLK02001G TLK01101T (DISCONTINUED)

- Hands-free usage increase hygiene level
- Removable soap tank, convenient to refill soap at ease

Finish: Chrome

Size: Diameter 40 x 136D x 76H

mm

Soap Volume: 1.2ml

• TLK02001G Spout