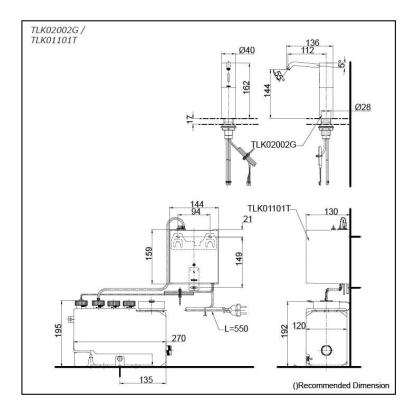

## TLK02002G TLK01101T (DISCONTINUED)

## **S**pecifications

| Finish: |  |
|---------|--|
| Size:   |  |

Chrome Diameter 40 x 136D x 162H mm

Soap Volume: 1.2ml

## Parts description

- TLK02002G Spout
- TLK01101T
  Controller & Tank (For 1 Spout)
  AC type: 100 240V
  Adapter Plug: C
  Tank Capacity: 3L

**Optional Parts** 

- TLK01104T Controller & Tank (For 1 Spout) AC type: 100 - 240V Adapter Plug: C Tank Capacity: 1L
- TLK01102T Controller & Tank (For 2 Spout) AC type: 100 - 240V Adapter Plug: C Tank Capacity: 3L
- TLK01103T Controller & Tank (For 3 Spout) AC type: 100 - 240V Adapter Plug: C Tank Capacity: 3L