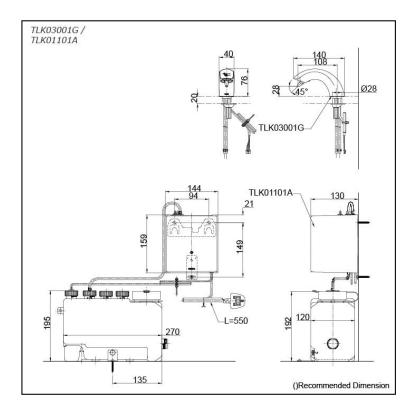

### **S**pecifications

| Finish:    |    |
|------------|----|
| Size:      |    |
| Soap Volur | ne |

Chrome 40W x 140D x 76H mm 1.2ml

# Parts description

- TLK03001G Spout
  - TLK01101A Controller & Tank (For 1 Spout) AC type: 100 - 240V Adapter Plug: BF Tank Capacity: 3L

Optional Parts

- TLK01104A Controller & Tank (For 1 Spout) AC type: 100 - 240V Adapter Plug: BF Tank Capacity: 1L
- TLK01102A Controller & Tank (For 2 Spout) AC type: 100 - 240V Adapter Plug: BF Tank Capacity: 3L
- TLK01103A Controller & Tank (For 3 Spout) AC type: 100 - 240V Adapter Plug: BF Tank Capacity: 3L