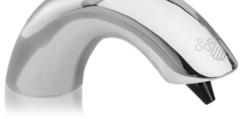

# **F**eatures

- Hands-free usage increase hygiene level
- Removable soap tank, convenient to refill soap at ease

### **S**pecifications

| Finish:    |    |
|------------|----|
| Size:      |    |
| Soap Volur | ne |

Chrome 40W x 140D x 76H mm 1.2ml