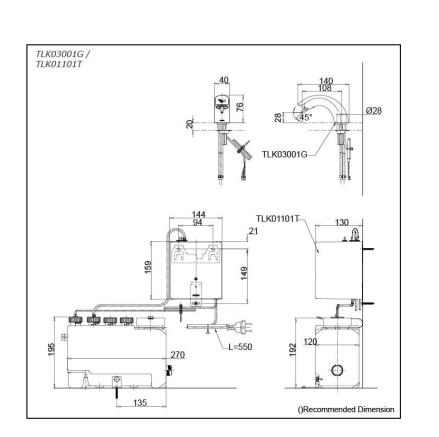

#### TLK03001G TLK01101T (DISCONTINUED)

### **S**pecifications

| Finish:    |    |
|------------|----|
| Size:      |    |
| Soap Volur | ne |

Chrome 40W x 140D x 76H mm 1.2ml

# Parts description

- TLK03001G Spout
  - TLK01101T Controller & Tank (For 1 Spout) AC type: 100 - 240V Adapter Plug: C Tank Capacity: 3L

Optional Parts

- TLK01104T Controller & Tank (For 1 Spout) AC type: 100 - 240V Adapter Plug: C Tank Capacity: 1L
- TLK01102T Controller & Tank (For 2 Spout) AC type: 100 - 240V Adapter Plug: C Tank Capacity: 3L
- TLK01103T Controller & Tank (For 3 Spout) AC type: 100 - 240V Adapter Plug: C Tank Capacity: 3L