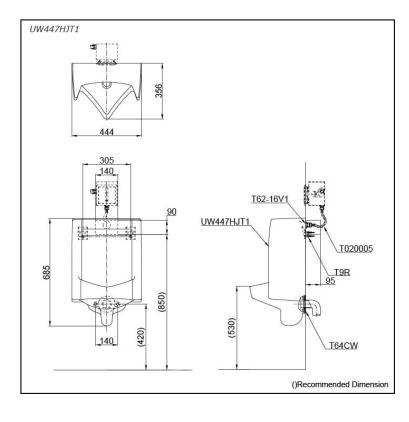

#### pecifications S

| Flush | Volume: |
|-------|---------|
| Size: |         |

1.5L 444W x 356D x 685H mm

Water Pressure: 0.07MPa ~ 0.75MPa

## Parts description

Flush Valve and Fittings not included

UW447HJT1 Wall Hung Urinal Back Inlet Type

### **Optional Parts**

- 0
  - TEA99V100 Concealed Flush Valve (AC Operated)
- 0 T020005
  - Flexible Hose
- T62-16V1 0 Inlet Spud
- 0 T64CW Wall Flange
- 0 T9R Hangers & Screws

White