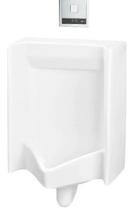

## **UW447HJT1** (DISCONTINUED)

# eatures

- Compact design with privacy shields •
- Powerful washdown flushing action
- Integral trap .
- Easy and flexible installation