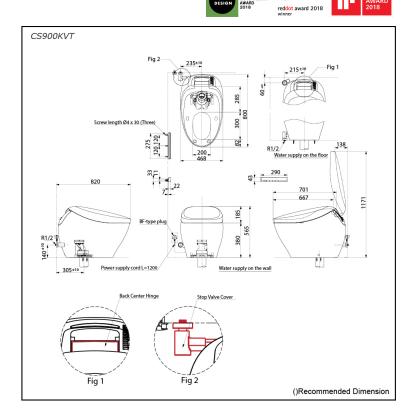

#### CS900KVT (DISCONTINUED)

## **S**pecifications

| Flush system:         | TORNADO FLUSH                                                                    |
|-----------------------|----------------------------------------------------------------------------------|
| Water Use:            | 3.8L / 3L                                                                        |
| Rough-in:             | 305 mm                                                                           |
| Bowl Shape:           | Elongated                                                                        |
| Water Pressure:       | 0.05MPa~0.75MPa                                                                  |
| Power Rating:         | 220~240V, 50/60Hz,<br>835~845W                                                   |
| Length of Power Cord: | 1.2 m                                                                            |
| Material:             | Bowl -Vitreous China<br>Seat & Cover -Plastic<br>Remote Controller<br>-Aluminium |
| Size:                 | 468Wx800Dx565H mm                                                                |
|                       |                                                                                  |

## Parts description

 CS900KVT Water Closet Bowl (S-Trap) (Rough-in 305)

**Optional Parts** 

 T53P100VR Floor Flange

White (CEFIONTECT) - Water Closet Bowl

- Brushed Nickel
- -Stop Valve Cover
- Back Center Hinge - Remote Controller
- Remote Controller