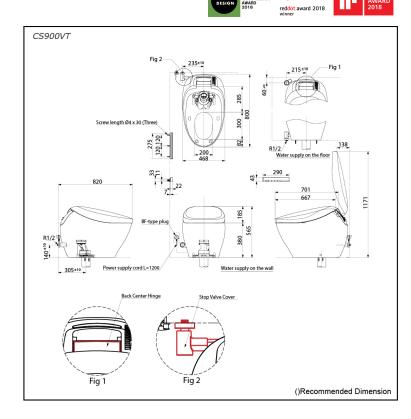

## **S**pecifications

| Flush system:         | TORNADO FLUSH                                                                    |
|-----------------------|----------------------------------------------------------------------------------|
| Water Use:            | 3.8L / 3L                                                                        |
| Rough-in:             | 305 mm                                                                           |
| Bowl Shape:           | Elongated                                                                        |
| Water Pressure:       | 0.05MPa~0.75MPa                                                                  |
| Power Rating:         | 220~240V, 50/60Hz,<br>835~845W                                                   |
| Length of Power Cord: | 1.2 m                                                                            |
| Material:             | Bowl -Vitreous China<br>Seat & Cover -Plastic<br>Remote Controller<br>-Aluminium |
| Size:                 | 468Wx800Dx565H mm                                                                |

### Parts description

 CS900VT Water Closet Bowl (S-Trap) (Rough-in 305)

**Optional Parts** 

 T53P100VR Floor Flange

White (CEFIONTECT) - Water Closet Bowl

- Silver -Stop Valve Cover
- Back Center Hinge
- Remote Controller