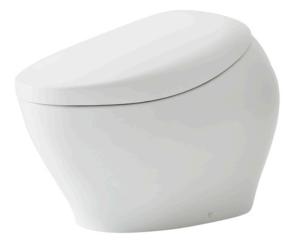

### TOILETS

#### NEOREST NX Luxurious Smart Toilet





# 



#### CS900VT (DISCONTINUED)

# **F**eatures

- Luxury, elegant and seamless design
- Hybrid Ecology System

   WATER SAVING dual flush 3.8 / 3L
   Minimum required water pressure only at 0.05MPa (Dynamic)
- HEATED SEAT with temperature control
- PREMIST, a fine spray of mist making it difficult for dirt to adhere
- EWATER+ keeps toilet bowl and nozzle clean by preventing bacteria with sanitizing effect
- Auto powerful DEODORIZER activates after every usage
- Auto Soft light function usable for night time usage
- Adjustable WARM AIR DRYING
- Automatically cleans the wand
- AIR-IN WONDERWAVE cleansing provides comfort and eco-friendliness

EWATER+, highly effective sanitizer created by electrolyzed chloride ion in tap water. After use, it returns back to original state, environmental