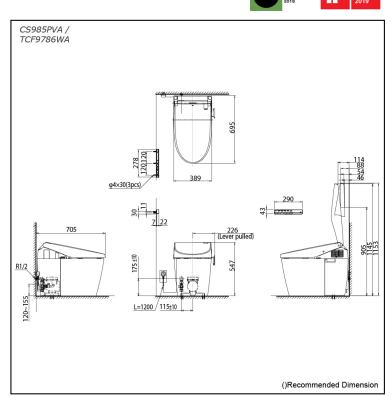

### CS985PVA/ **TCF9786WA** (DISCONTINUED)

# Specifications 5 4 1

TORNADO FLUSH Flush system:

Water Use: 4.8L / 3.4L H=120~155 mm Rough-in: Bowl Shape: Elongated

Water Pressure: 0.05MPa~0.75MPa 220~240V, 50/60Hz, 830~839W Power Rating:

Length of Power 1.2 m

Cord:

Bowl - Vitreous China Seat & Cover -Plastic Remote Controller Material:

-Aluminium