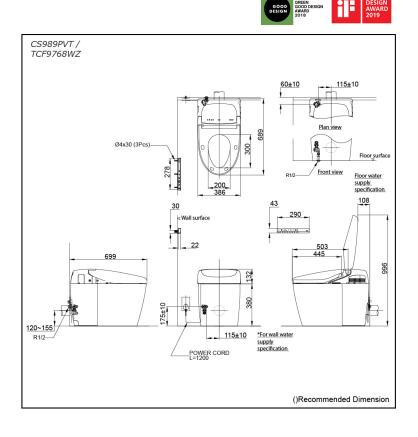

#### CS989PVT / TCF9768WZ (DISCONTINUED)

# **S**pecifications

| Flush system:            | TORNADO FLUSH                                                                    |
|--------------------------|----------------------------------------------------------------------------------|
| Water Use:               | 4.5L / 3.0L                                                                      |
| Rough-in:                | 120~155 mm                                                                       |
| Bowl Shape:              | Elongated                                                                        |
| Water Pressure:          | 0.05MPa~0.75MPa                                                                  |
| Power Rating:            | 220~240V, 50/60Hz,<br>820~839W                                                   |
| Length of Power<br>Cord: | 1.2 m                                                                            |
| Material:                | Bowl -Vitreous China<br>Seat & Cover -Plastic<br>Remote Controller<br>-Aluminium |
| Size:                    | 386Wx689Dx512H mm                                                                |
|                          |                                                                                  |

#### Parts description

- CS989PVT Water Closet Bowl (P-Trap) (Rough-in 120~155)
- TCF9768WZ
  WASHLET unit

olors

White (#NW1)