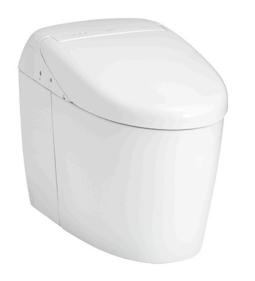

#### NEOREST RH Luxurious Smart Toilet

#### CS989PVT / TCF9768WZ (DISCONTINUED)

#### Parts description

- CS989PVT Water Closet Bowl (P-Trap) (Rough-in 120~155)
- TCF9768WZ
  WASHLET unit

olors

White (#NW1)