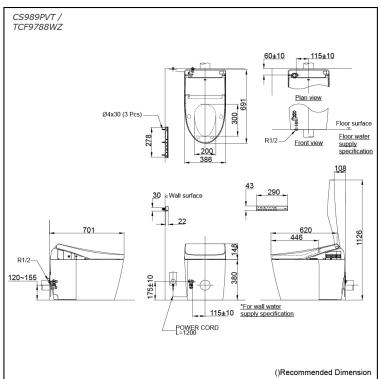

# Specifications 5

Flush system: TORNADO FLUSH

Water Use: 4.5L / 3.0L Rough-in: 120~155 mm Bowl Shape: Elongated

Water Pressure: 0.05MPa~0.75MPa 220~240V, 50/60Hz, 820~839W Power Rating:

Length of Power 1.2 m

Cord:

Material:

Bowl -Vitreous China Seat & Cover -Plastic Remote Controller

-Aluminium

Size: 386Wx691Dx528H mm