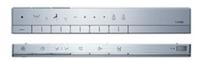

## eatures

- Luxury, elegant and seamless design
- Hybrid Ecology System
  WATER SAVING dual flush 4.5 / 3.0L - Minimum required water pressure only at 0.05MPa (Dynamic)
- New TORNADO FLUSH system. 360 degree cleaning power reaches every spot using less water from newly developed
- TORNADO FLUSH waterjet outlet is newly placed in hidden position to present a cleaner aesthetics
- New RIMLESS DESIGN bowl. Simply beautiful in shape with no shaded area make cleaning easier
- AIR-IN WONDERWAVE uses air rich water droplets to produce comfortable cleaning sensation
- Build-in with Motion Sensor Microwave technology
- HEATED SEAT with temperature control
- PREMIST, a fine spray of mist making it difficult for dirt to adhere
- EWATER+ keeps toilet bowl and nozzle clean by preventing bacterial with sanitizing effect
- Auto powerful DEODORIZER activates after every usage
- Adjustable WARM AIR DRYING

Cord:

Material:

Bowl -Vitreous China Seat & Cover -Plastic Remote Controller

-Aluminium

Size: 386Wx691Dx528H mm