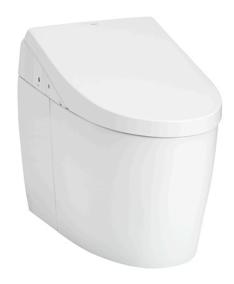

#### NEOREST AH Luxurious Smart Toilet

### CS989PVT/ **TCF9788WZ** (DISCONTINUED)

## arts description

CS989PVT Water Closet Bowl (P-Trap) (Rough-in 120~155)

TCF9788WZ WASHLET unit