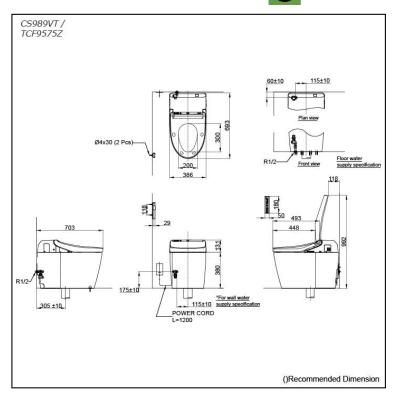

#### CS989VT / TCF9575Z (DISCONTINUED)

# **S**pecifications

| Flush system:                         | TORNADO FLUSH                                                                    |  |  |  |
|---------------------------------------|----------------------------------------------------------------------------------|--|--|--|
| Water Use:                            | 3.8L / 3L                                                                        |  |  |  |
| Rough-in:                             | 305 mm                                                                           |  |  |  |
| Bowl Shape:                           | Elongated                                                                        |  |  |  |
| Water Pressure:                       | 0.05MPa~0.75MPa                                                                  |  |  |  |
| Power Rating:                         | 220~240V, 50/60Hz,<br>820~828W                                                   |  |  |  |
| Length of Power Cord:                 | 1.2 m                                                                            |  |  |  |
| Material:                             | Bowl -Vitreous China<br>Seat & Cover -Plastic<br>Remote Controller<br>-Aluminium |  |  |  |
| Size:                                 | 386Wx693Dx511H mm                                                                |  |  |  |
| arts description                      |                                                                                  |  |  |  |
| CS989VT<br>Water Closet Bowl (S-Trap) |                                                                                  |  |  |  |