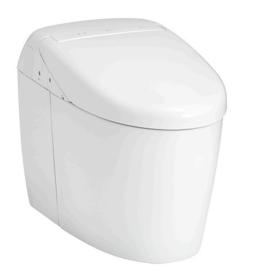

## TOILETS

#### NEOREST RH Luxurious Smart Toilet





# **\$80**\$9\$0**008**



### CS989VT / TCF9768WZ (DISCONTINUED)

# Features

- Luxury, elegant and seamless design
- Hybrid Ecology System
  WATER SAVING dual flush 3.8 / 3L
  Minimum required water pressure only at 0.05MPa (Dynamic)
- New TORNADO FLUSH system. 360 degree cleaning power reaches every spot using less water from newly developed bowl
- TORNADO FLUSH waterjet outlet is newly placed in hidden position to present a cleaner aesthetics
- New RIMLESS DESIGN bowl. Simply beautiful in shape with no shaded area make cleaning easier
- AIR-IN WONDERWAVE uses air rich water droplets to produce comfortable cleaning sensation
- Build-in with Motion Sensor Microwave technology
- HEATED SEAT with temperature control
- PREMIST, a fine spray of mist making it difficult for dirt to adhere
-