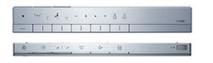

## TOILETS

#### NEOREST RH Luxurious Smart Toilet





# **\$80**\$9\$0**008**



### CS989VT / TCF9768WZ (DISCONTINUED)

# Features

- Luxury, elegant and seamless design
- Hybrid Ecology System
  WATER SAVING dual flush 3.8 / 3L
  Minimum required water pressure only at 0.05MPa (Dynamic)
- New TORNADO FLUSH system. 360 degree cleaning power reaches every spot using less water from newly developed bowl
- TORNADO FLUSH waterjet outlet is newly placed in hidden position to present a cleaner aesthetics
- New RIMLESS DESIGN bowl. Simply beautiful in shape with no shaded area make cleaning easier
- AIR-IN WONDERWAVE uses air rich water droplets to produce comfortable cleaning sensation
- Build-in with Motion Sensor Microwave technology
- HEATED SEAT with temperature control
- PREMIST, a fine spray of mist making it difficult for dirt to adhere