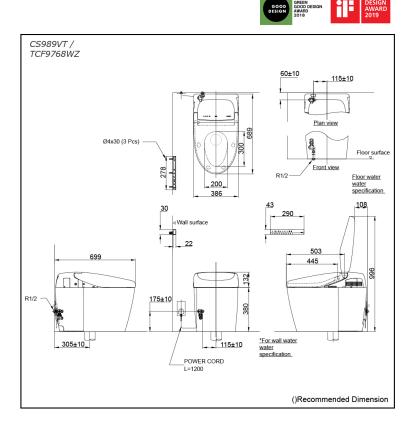

### CS989VT / TCF9768WZ (DISCONTINUED)

# **S**pecifications

| Flush system:         | TORNADO FLUSH                                                                    |
|-----------------------|----------------------------------------------------------------------------------|
| Water Use:            | 3.8L / 3L                                                                        |
| Rough-in:             | 305 mm                                                                           |
| Bowl Shape:           | Elongated                                                                        |
| Water Pressure:       | 0.05MPa~0.75MPa                                                                  |
| Power Rating:         | 220~240V, 50/60Hz,<br>820~839W                                                   |
| Length of Power Cord: | 1.2 m                                                                            |
| Material:             | Bowl -Vitreous China<br>Seat & Cover -Plastic<br>Remote Controller<br>-Aluminium |
| Size:                 | 386Wx689Dx512H mm                                                                |
|                       |                                                                                  |

### Parts description

- CS989VT Water Closet Bowl (S-Trap) (Rough-in 305)
- TCF9768WZ
  WASHLET unit