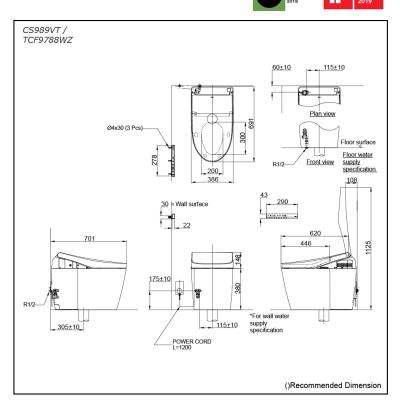

## CS989VT / **TCF9788WZ** (DISCONTINUED)

# Specifications 5

Flush system: TORNADO FLUSH

Water Use: 3.8L / 3L Rough-in: 305 mm Bowl Shape: Elongated

Water Pressure: 0.05MPa~0.75MPa 220~240V, 50/60Hz, 820~839W Power Rating:

Length of Power 1.2 m

Cord:

Bowl -Vitreous China Material: Seat & Cover -Plastic

Remote Controller -Aluminium

Size: 386Wx691Dx528H mm

# arts description

CS989VT Water Closet Bowl (S-Trap) (Rough-in 305)

TCF9788WZ WASHLET unit