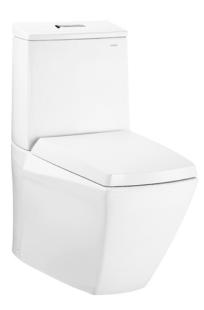

#### JEWELHEX CLOSE COUPLED TOILET

### CST680DPV (DISCONTINUED)

# **F**eatures

- Dual Flush System
- Skirted styling with concealed trapway for easy cleaning
- The Jewelhex suite: Matching toilet, lavatories, bidets and bathtubs
- CEFIONTECT, a special hygiene glaze for a smooth ceramic surface