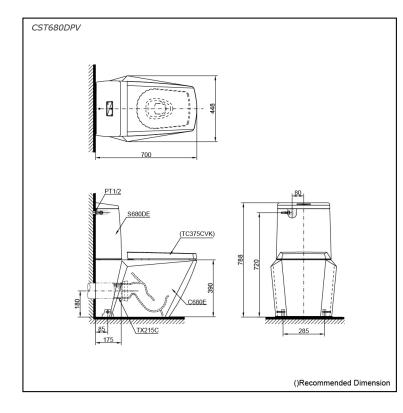

### CST680DPV (DISCONTINUED)

## **S**pecifications

| Flush system:   | Wash Down         |
|-----------------|-------------------|
| Water Use:      | 6L / 3L           |
| Rough-in:       | H=180 mm          |
| Bowl Shape:     | Elongated         |
| Water Pressure: | 0.05MPa~0.75MPa   |
| Size:           | 448Wx700Dx788H mm |
|                 |                   |

## Parts description

Fittings included, Seat & Cover are not included

- C680E
  Elongated Closet Bowl (P-Trap)
  (Rough-in 180)
- S680DE
  - Tank & Lid w/ Tank Trim
- TX215C Slip-in Connector

Optional Parts • TC375CVK