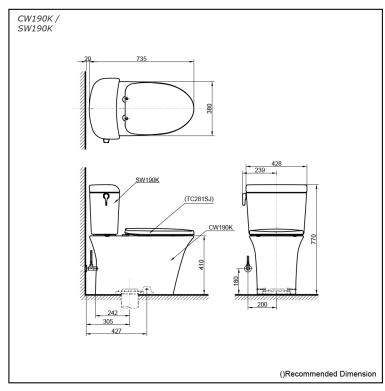

## **CW190K / SW190K** (DISCONTINUED)

# **S**pecifications

|   | Flush system:   | TORNADO FLUSH     |
|---|-----------------|-------------------|
|   | Water Use:      | 4.8L / 3L         |
|   | Rough-in:       | 305 mm            |
|   | Bowl Shape:     | Elongated         |
|   | Water Pressure: | 0.05MPa~0.75MPa   |
|   | Size:           | 428Wx735Dx770H mm |
| _ |                 |                   |

# Parts description

Fittings & Tank are included (w/o Stop Valve & Flexible Hose)

- CW190K Elongated Close Coupled Toilet (S-Trap) (Rough-in 305)
- SW190K Tank & Lid w/ Tank Trim •

**Optional Parts** 

0

TC281SJ Soft Close Seat & Cover (Urea Resin)