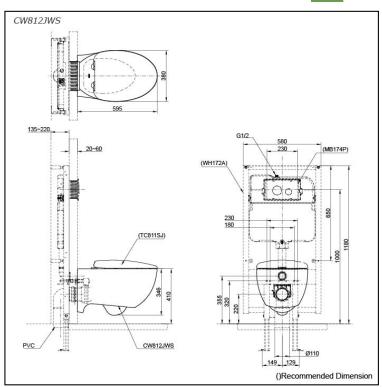

## **S**pecifications

Flush system: Wash Down
Water Use: 4.5L / 3L
Rough-in: H=220 mm
Bowl Shape: Elongated

Water Pressure: 0.05MPa~0.75MPa Size: 380Wx595Dx346H mm

### Parts description

Seat & Cover is not included.

CW812JWS
 Elongated Wall Hung Closet Bowl (P-Trap) (Rough-in 220)

#### **Optional Parts**

- WH172A Concealed Cistern w/Frame
- WH142A Concealed Cistern w/Frame (Low Type)
- TC811SJ Soft close Seat & Cover (Urea Resin)
- MB174P Flush Panel

White