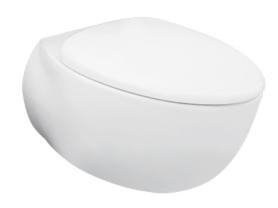

#### LE MUSE WALL HUNG TOILET

### **B**eatures

- Modern styling exclusively for Le Muse design suite
- Dual Flush System
- WATER SAVING

## **S**pecifications

Flush system: Wash Down
Water Use: 4.5L / 3L
Rough-in: H=220 mm
Bowl Shape: Elongated

Water Pressure: 0.05MPa~0.75MPa Size: 380Wx595Dx346H mm