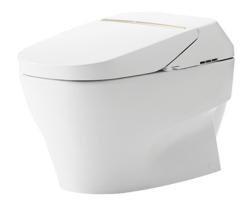

#### NEOREST XH II Luxurious Smart Toilet

## eatures

0.05MPa (Dynamic)

- Luxury, stylish and elegant design
- Hybrid Ecology System
  WATER SAVING dual flush 3.8 / 3L - Minimum required water pressure only at
- TORNADO FLUSH for powerful flushing effect with less amount of water
- Intergral WASHLET features front and rear warm water washing
- Revolutionary technology, ACTILIGHT, keeps the toilet clean on its own, ridding it both visible and invisible waste
- Automatic operation: Lid opens, closes and toilet flushes when sensor is activated
- Auto Soft light function usable for night time