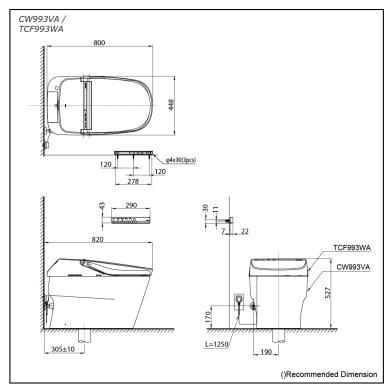

### CW993VA / TCF993WA (DISCONTINUED)

# Specifications 5

TORNADO FLUSH Flush system:

Water Use: 3.8L / 3L Rough-in: 305 mm Bowl Shape: Elongated

Water Pressure: 0.05MPa~0.75MPa 220~240V, 50/60Hz, 841~851W Power Rating:

Length of Power 1.2 m

Cord:

Material:

Bowl -Vitreous China Seat & Cover -Plastic Remoter Controller -Aluminium

448Wx820Dx527H mm Size:

# Parts description

CW993VA Elongated Closet Bowl (S-Trap) (Rough-in 305)

TCF993WA WASHLET unit